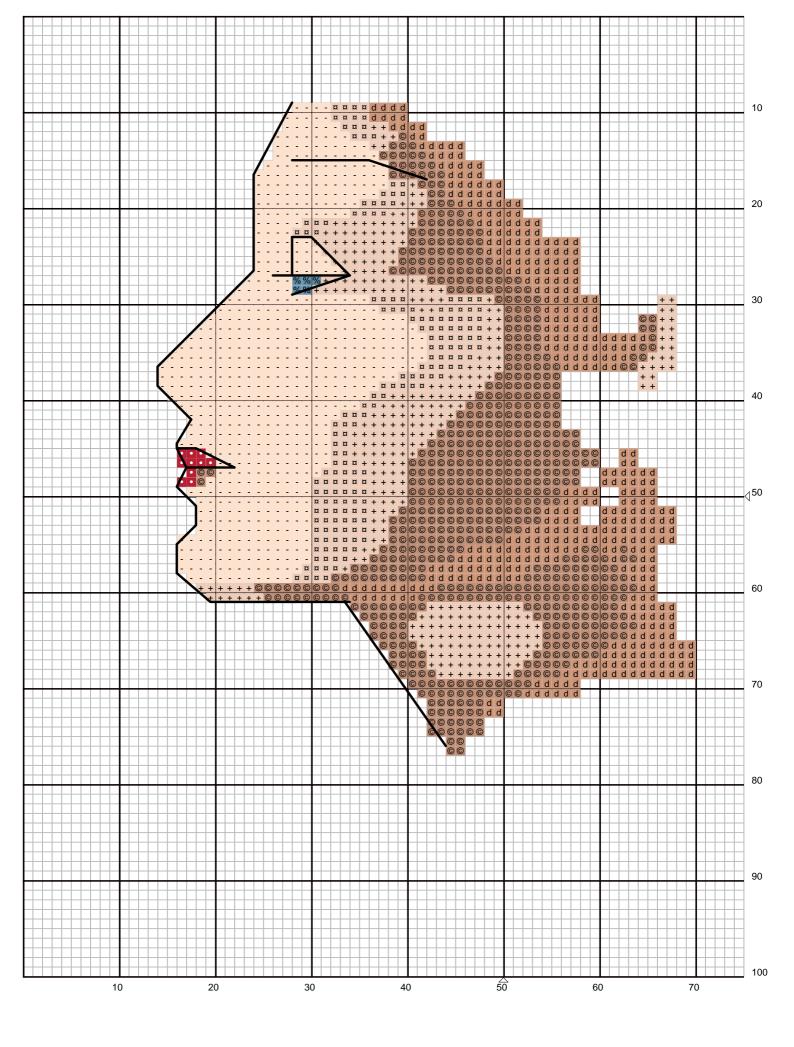

| Author:Grid Size:100W x 100HCloth Count:14Fabric:                                                                                   |                                                                                |
|-------------------------------------------------------------------------------------------------------------------------------------|--------------------------------------------------------------------------------|
| Design Area: 7,14" W x 7,14" H (56 x 68 stitches)                                                                                   |                                                                                |
| Legend: DMC Stranded Cotton (strands)-948 peach - vy It (2)©3773 desert sand - md (2)¤950 desert sand - It (2)d3064 desert sand (2) | <ul> <li>304 christmas red - md (2)</li> <li>334 baby blue - md (2)</li> </ul> |
| Legend: Other Manufacturers (strands)<br>+ 950/3773 DMC-950 & DMC-3773 (2)                                                          |                                                                                |
| Backstitches: DMC Stranded Cotton (strands)<br>3773 desert sand - md (2)                                                            |                                                                                |